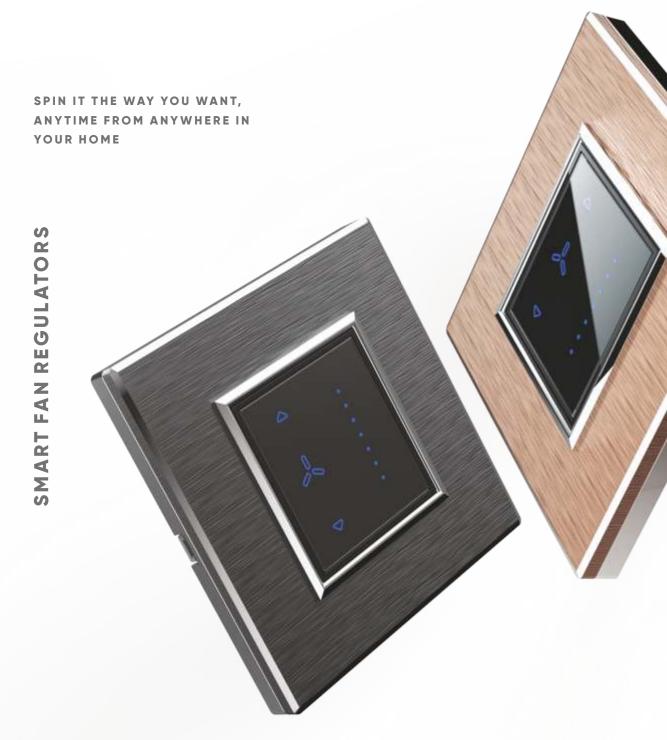

Gain control of the air flow with the Vibe Smart Fan Regulators. Smart regulation makes sure your fans will always be in silent mode. Create a lasting impression with the perfect tool you need to for your breezy paradise.

- Compatible with Vibe Smart Remote / Vibe SmartHomes App
- Schedules and moods for convenience
- Style that suits your décor

VIBE SMART ONE / TWO / FOUR switches are available in Black and White variants