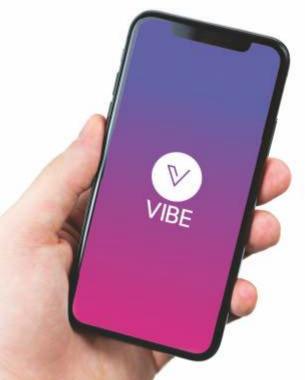

4

An app to control your home, set mood lighting, scenes, schedule, automate, monitor and secure your home from anywhere in the world with the ease of a user interface designed with elegance and simplicity in mind.

SCAN THESE QR CODES TO DOWNLOAD THE VIBE APP

Apple Store

Google PlayStore

THE VIBE SMARTHOMES APP HAS BEEN DESIGNED WITH ONE PRINCIPLE IN MIND: SIMPLICITY.

ALL THE MAGICAL FEATURES OF THE VIBE SMART HOME SYSTEM ARE NEATLY PACKED INTO AN ELEGANT INTERFACE THAT ALLOWS YOU TO CONTROL YOUR HOME WITH AS LITTLE EFFORT AS POSSIBLE, SO YOU CAN FOCUS ON THE MORE IMPORTANT THINGS IN LIFE. LET'S HAVE A LOOK AT SOME OF THE FEATURES OF VIBE SMARTHOMES APP.