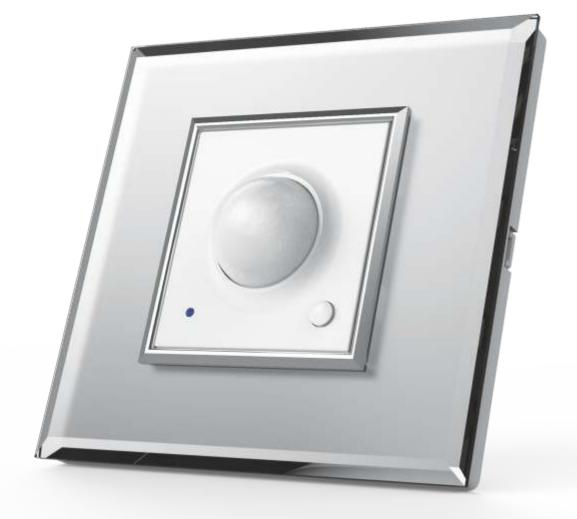

# WELLBEING, COMFORT AND SECURITY.

The passive infrared technology based Vibe Smart Motion Sensors can turn on a single light or control your entire home. Save power by automatically switching off the lights and other devices when you aren't around. When you are away, these sensors can double up as security devices and notify you of any suspicious activity in your home. A perfect combination of savings and security.

- Compatible with the Vibe SmartHomes App
- 'Armed' mode for security when you are away
- Style that suits your décor

LIGHTS WHEN YOU WANT,
SECURITY WHEN YOU NEED

VIBE PIR SENSOR IS AVAILABLE IN BLACK & WHITE COLOUR VARIANT.