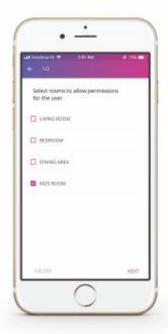

#### ADD AND RESTRICT ACCESS TO USERS

Control User Access:

Grant access to anyone you want or provide restricted access to guests.
All it takes is a couple of touches.