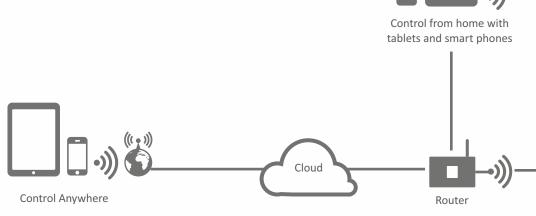

### **CONVERGING ALL TECHNOLOGY INTO ONE SMART HOME**

Once the Vibe Smart Hub is connected to your Wi-Fi router, open the Vibe SmartHomes app and click on Scan for Gateway. Follow the configuration screens to add the Gateway to your phone. Add all your devices, sensors and cameras using the extremely intuitive user interface. Once configured, you'll always be connected to you home. Equipped with military grade encryption on all devices as well as the App, the Vibe Smart Home system gives you peace of mind like none other. Our team is dedicated in providing timely updates with new features for both, the Vibe SmartHomes App as well as the Vibe Smart Hub, making sure your home will always feel better than before.