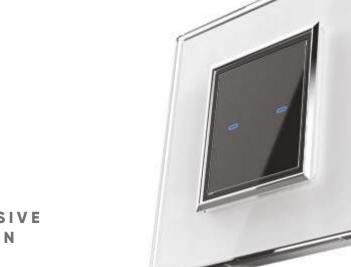

Vibe Smart Switches are aesthetically made to please the artist in you. The looks are superbly complimented by the intuitive design that will take your breath away. A perfect union of Art and Technology, these glass topped switches allow you to control your home with a little more than just a thought.

- Design that feels a part of your décor
- Style that steals your gaze
- Convenience that allows you to do much more variants

VIBE SMART ONE / TWO / FOUR switches are available in Black and White variants