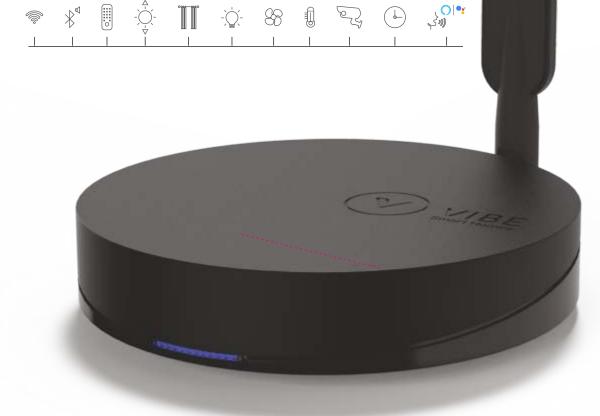

#### Many devices, one master. The Vibe Smart Hub is your gateway to all the devices in your home. This powerpacked marvel of technology is at the center of the smart home. The multifeatured Vibe Smart Hub allows scheduling of devices, recalling your favourite scene settings, streaming videos from your security cameras and sending security related notifications to your smartphones or tablets. With restricted access, you can choose who can control which devices and even when. Sorry kids, no more late movie nights! All this in a beautiful package that will certainly compliment your home.