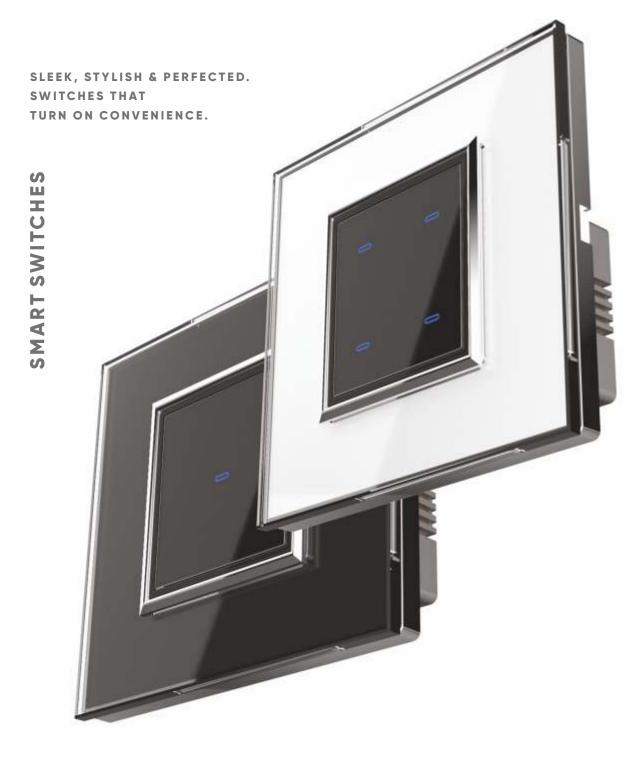

Vibe Smart Switches are aesthetically made to please the artist in you. The looks are superbly complimented by the intuitive design that will take your breath away. A perfect union of Art and Technology, these glass topped switches allow you to control your home with a little more than just a thought.

- Design that feels a part of your décor
- Style that steals your gaze
- Convenience that allows you to do much more variants

VIBE SMART ONE / TWO / FOUR switches are available in Black and White variants