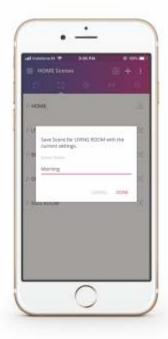

#### SET SCENES WITH JUST ONE TOUCH

Setting a scene has never been simpler. Like your current room setting, just tap and save it as a scene.