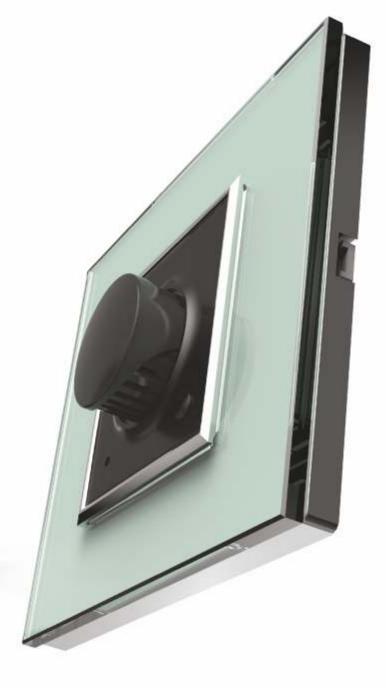

Vibe Smart Switches are aesthetically made to please the artist in you. The looks are superbly complimented by the intuitive design that will take your breath away. A perfect union of Art and Technology, these glass topped switches allow you to control your home with a little more than just a thought.

- Design that feels a part of your décor
- Style that steals your gaze
- Convenience that allows you to do much more variants

VIBE SMART ONE / TWO / FOUR switches are available in Black and White variants