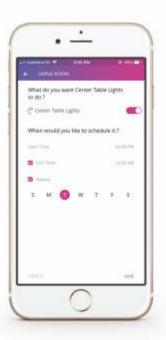

#### SET SCHEDULES

Setting schedules for your devices and scenes is as simple as setting an alarm on your phone.