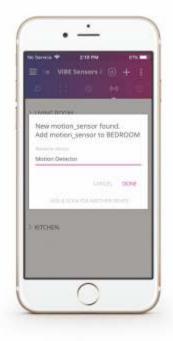

#### EASY REMOTE CONFIGURATION

Easy Configuration: Customize your devices, sensors and controllers just the way you want.