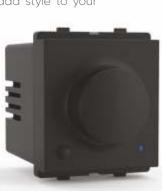

LIGHTS THAT REFLECT YOUR MOOD CREATE THE PERFECT MOOD. DIMMER EVERY TIME. SMART Lights can be magical. Let them • Compatible with Vibe Smart Remote / enhance your mood, reflect your desire Vibe SmartHomes App and turn on your ideas. Unmatched • Smooth intensity transition for perfect feel ability to play with your lighting allows your imagination to be the only limit. Be • Style that suits your décor romantic, lively or contemplative. The ambience is now just a thought away. VIBE SMART LIGHT DIMMER IS AVAILABLE IN BLACK & WHITE COLOUR VARIANT.