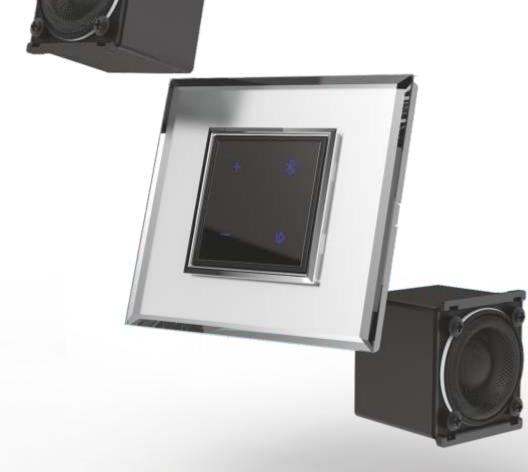

### YOUR MOOD, OUR SOUVENIR, YOUR AMBIENCE, OUR JOB CONTROLLERS SCENE **SMART** • Compatible with the Vibe SmartHomes App

• Fits into existing electrical panel

• Style that suits your décor

Live your music with the Vibe Bluetooth Player. Spice up your parties or dance with yourself. The sleek and easy to use controls make sure nothing gets in the way of your celebration. Powerful bass and crisp sound will make the Vibe Bluetooth Player your new favourite music buddy.

LET THE MUSIC TAKE YOU HIGHER, LET THE RHYTHM TAKE CONTROL.

- Compatible with the Vibe
- SmartHomes App
- Stream music from any Bluetooth enabled device
- Style that suits your décor

VIBE BLUETOOTH PLAYER & HIFI SPEAKER IS AVAILABLE IN BLACK & WHITE COLOUR VARIANT.