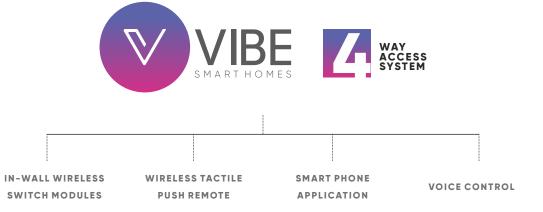

### **CONVERGING ALL TECHNOLOGY INTO ONE SMART HOME**

Once the Vibe Smart Hub is connected to your Wi-Fi router, open the Vibe SmartHomes app and click on Scan for Gateway. Follow the configuration screens to add the Gateway to your phone. Add all your devices, sensors and cameras using the extremely intuitive user interface. Once configured, you'll always be connected to you home. Equipped with military grade encryption on all devices as well as the App, the Vibe Smart Home system gives you peace of mind like none other. Our team is dedicated in providing timely updates with new features for both, the Vibe SmartHomes App as well as the Vibe Smart Hub, making sure your home will always feel better than before.