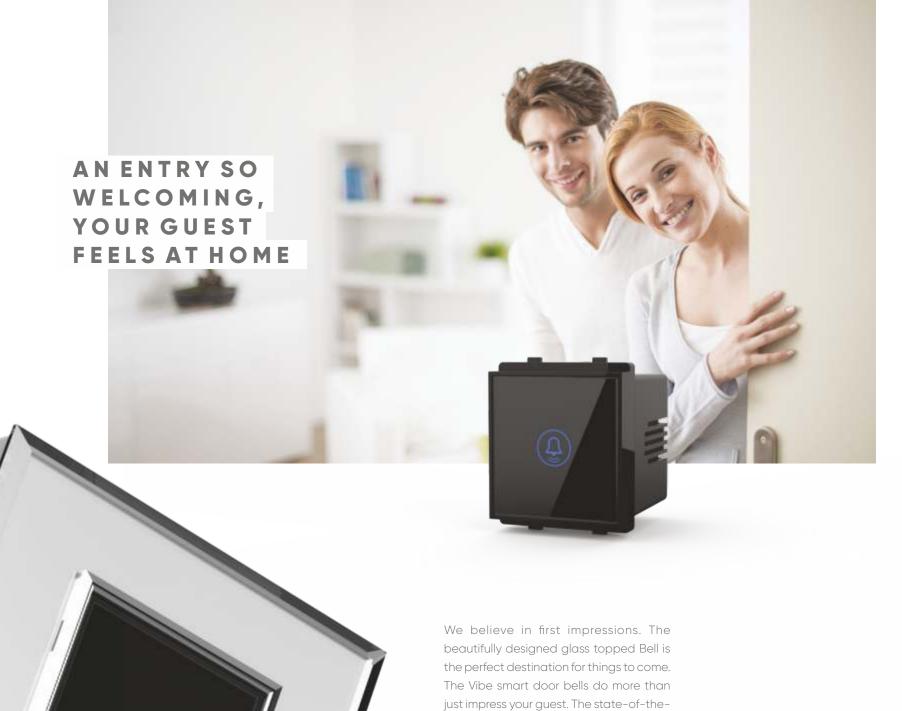

art bell can be used along side Vibe

Smart Cameras to let you see your guest

before you welcome them.

SMARTNESS BEGINS AT THE DOOR

VIBE SMART DOORBELL SWITCH IS AVAILABLE IN BLACK & WHITE COLOUR VARIANT.