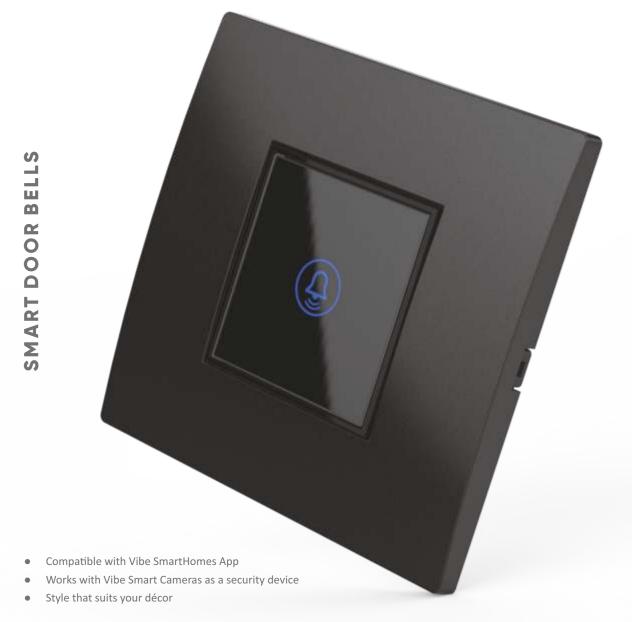

art bell can be used along side Vibe

Smart Cameras to let you see your guest

before you welcome them.

SMARTNESS BEGINS AT THE DOOR

VIBE SMART DOORBELL SWITCH IS AVAILABLE IN BLACK & WHITE COLOUR VARIANT.