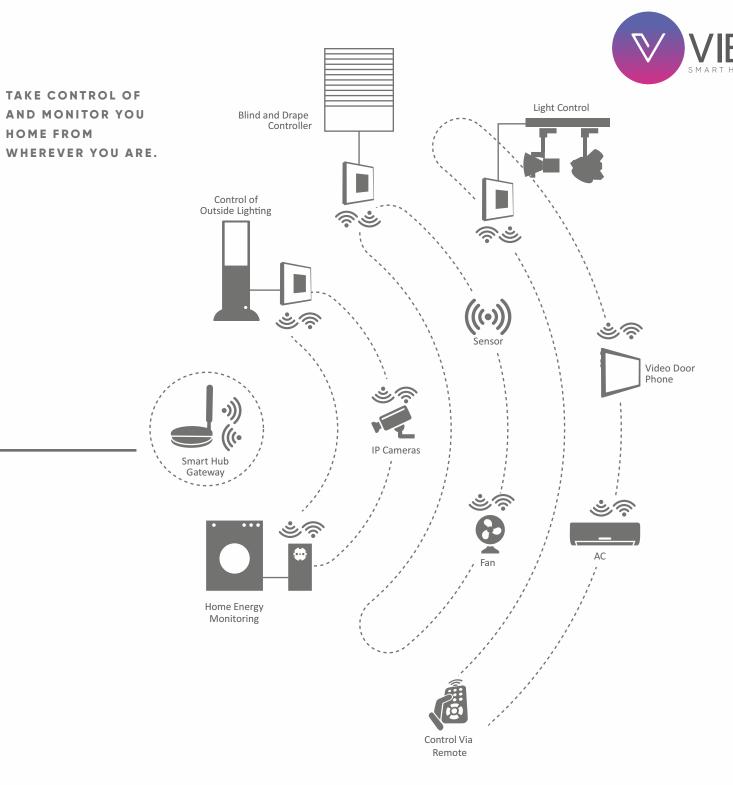

**HOME FROM** 

THE FUTURE OF A CONNECTED WORLD IS UPON US. OUR FAMILY AND FRIENDS ARE ALREADY JUST A THOUGHT AWAY. WHY LEAVE BEHIND THE NEXT MOST COVETED THING, OUR HOME? THE FUTURE IS SMART HOMES. THE FUTURE IS CONNECTED HOMES. THE FUTURE IS VIBE.